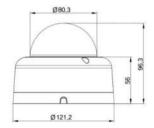

## **Dimensions** (Unit :mm)

## **Specifications**

| MODEL                 | VNV80A54LR                                                                    |
|-----------------------|-------------------------------------------------------------------------------|
| System                |                                                                               |
| CPU                   | ARM1176JZF-S (400 MHz, Instruction cache: 32kbyte, data                       |
|                       | cache                                                                         |
| Flash                 | 2Gbit Flash memory                                                            |
| SDRAM                 | 2Gbit DDR3                                                                    |
| Camera                |                                                                               |
| Image sensor          | 2.0 Mega 1/2.9" SONY progressive scan CMOS                                    |
| Total Pixels          | 1952(H) x 1116(V) 2.18 Megapixel                                              |
| Effective Pixels      | 1944(H) x 1104(V) 2.14 Megapixel                                              |
| S/N Ratio             | More than 50dB                                                                |
| Min. Illumination     | 0 Lux (IR On)                                                                 |
| IR Distance           | 30M (4 Built-in Power LED's)                                                  |
| Day & Night           | ICR                                                                           |
| Lens                  | 3~12mm Vari-focal Motorized Megapixel Lens                                    |
| Video                 |                                                                               |
| Video compression     | H.264 High Profile@4.0, MJPEG-Image quality: 3 Steps                          |
| Resolutions           | Up to 1920 x 1080 2MP                                                         |
| Frame rate            | Triple Stream                                                                 |
|                       | 1 <sup>st</sup> stream: 30fps@1920x1080 / FULL HD                             |
|                       | 2 <sup>nd</sup> stream: 30fps@1280x720 / HD                                   |
|                       | 3 <sup>rd</sup> stream: 30fps@640x480                                         |
| Video streaming       | Triple stream with H.264/MJPEG, Adjustable frame rate,                        |
|                       | CBR/VBR in H.264                                                              |
| Pan/Tilt/Zoom         | Digital PTZ                                                                   |
| Corridor view         | Corridor view in H.264 (90degree/ 270degree)                                  |
| Image setting         | Brightness, contrast, Sharpness                                               |
|                       | Day & Night                                                                   |
|                       | Auto White Balance                                                            |
|                       | Auto Exposure                                                                 |
|                       | Privacy Mask                                                                  |
|                       | DSS, Effect - Color, Mirror/V-Flip, etc.                                      |
| System Integration    |                                                                               |
| Security              | Password Protection, User access log, HTTPS encryption                        |
| Supported protocol    | HTTP, HTTPS, FTP, SMTP, UPnP, DNS, DDNS, NTP, RTSP, RTP, TCP, UDP, ICMP, DHCP |
| Intelligent video     | Object based Motion detection up with 12x 12 block                            |
|                       | Tamper detection with Global scene change and defocus.                        |
| Alarm events          | File upload via ftp, E-mail, Notification via email,SD Card.                  |
| Video buffer          | 5MB pre-alarm and 180 sec (max) post-alarm                                    |
| Firmware upgrade      | Remote upgrade via network                                                    |
| API                   | CGI Interface document, ActiveX Interface(ocx(dll) +                          |
|                       | document)                                                                     |
| Physical              |                                                                               |
| Power Source          | DC12V/1.5A,                                                                   |
|                       | PoE(Power over Ethernet): 802.3af-Optional                                    |
| Power Consumption     | Max. 6W with IR                                                               |
| Net Weight            | 570g                                                                          |
| LED's                 | Power, Network Connection                                                     |
| Dimension             | 121.2mm(Dia.) x 96.3mm (H)                                                    |
| General               |                                                                               |
| Operating Temperature | -10 degree~50 degree Celsius(14F~122F)                                        |
| Software              |                                                                               |
|                       |                                                                               |