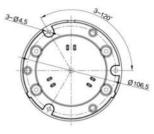

Vision Vandal Dome IPC

Improved High Power LED's Compact slim design with quick & easy installation, Vari-focal

















#### **Key Features**

- 2 Mega pixel 1/2.9" SONY progressive scan CMOS image sensor for excellent image quality
- 3~12mm Vari-focal Motorized Megapixel Lens
- 30M IR Beam Distance (4 Built-in High Power LED's)
- Triple Stream
- Supports image resolution up to 2MP
- 1920(H)x 1080(V) 2MP Max. 30fps
- Supports VBR/CBR in H.264
- Controllable frame rate
- Supports WDR, Defog, 2D+3DNR, Smart IR
- IP66 Weatherproof / Digital PTZ
- Corridor view in H.264
- Tool-Free 3-Axis
- 12VDC/ IEEE802.3af POE
- Conformant with ONVIF (Profile-S)
- Includes Windows based IP Installer and license-free 16 channel NVR(Network Video Recorder) software

## **Dimensions** (Unit :mm)





## **IP Night Vision – Vandalproof Dome**

## **Specifications**

| MODEL                 | VNV80A54LR                                                                    |
|-----------------------|-------------------------------------------------------------------------------|
| System                |                                                                               |
| CPU                   | ARM1176JZF-S (400 MHz, Instruction cache: 32kbyte, data                       |
|                       | cache                                                                         |
| Flash                 | 2Gbit Flash memory                                                            |
| SDRAM                 | 2Gbit DDR3