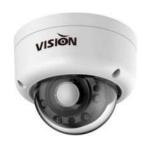

# VNV80A54LR

### 2 Megapixel Night Vision Vandal Dome IPC

Improved High Power LED's Compact slim design with quick & easy installation, Vari-focal

## **IP Night Vision – Vandalproof Dome**